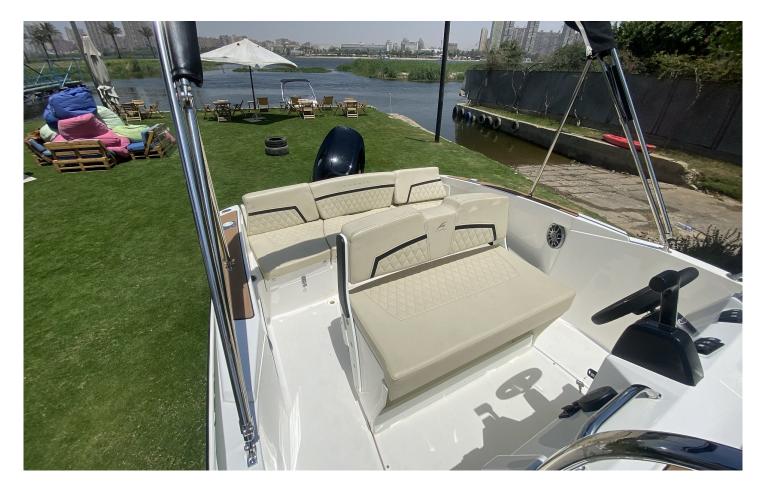

Length: 5.6 meters Built: 2024 Guests: 7 in 0 Cabins

Tax paid



## **Key Features**

Beam: 2.3 meters

Guests 7

Karnic 1851

Bowrider

Length:

5.6 meters

Hull: Fiberglass / Composite Engine power: 115 hp

# Specification

#### Engines

Engine Make: Engine Type: Mercury Marine Outboard

Overview

Yacht type:

Name:

Builder:

Karnic

Model: Open Line 1851

Built: 2024

Category type: Builder: Model: Built: Reference ID: Used/New:

Dimension

Overall length:

Fuel capacity:

Water capacity:

Performance & Capacities:

Beam:

Motor Karnic Open Line 1851 2024 CY-KARVA186F324 New Boat

5.6 meters

2.3 meters

90 litres

45 litres

## Engine Quantity: Total power:

### **Construction & Design**

Hull: Hull type:

### Accommodation

Guests:

1 115 hp

Fiberglass / Composite V-Shaped

7