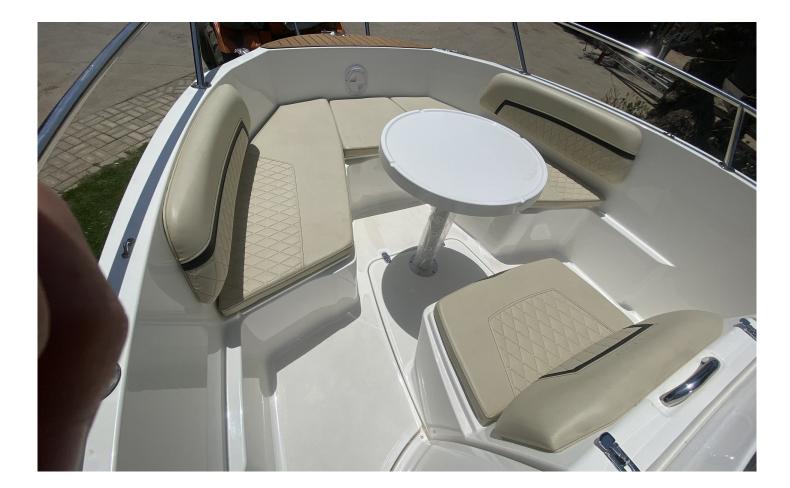

00

Length: 5.6 meters Built: 2024 Guests: 7 in 0 Cabins

Tax paid



## **Key Features**

Beam: 2.3 meters

Guests 7

Karnic 1851

Bowrider

Length:

5.6 meters

Hull: Fiberglass / Composite Engine power: 115 hp

# Specification

#### Engines

Engine Make: Engine Type: Mercury Marine Outboard

Overview

Yacht type:

Name:

Builder:

Karnic

Model: Open Line 1851

Built: 2024

Category type: Builder: Model: Built: Reference ID: Used/New:

Dimension

Overall length:

Fuel capacity:

Water capacity:

Performance & Capacities:

Beam:

Motor Karnic Open Line 1851 2024 CY-KARVA186F324 New Boat

5.6 meters

2.3 meters

90 litres

45 litres

## Engine Quantity: Total power:

### **Construction & Design**

Hull: Hull type:

### Accommodation

Guests:

1 115 hp

Fiberglass / Composite V-Shaped

7