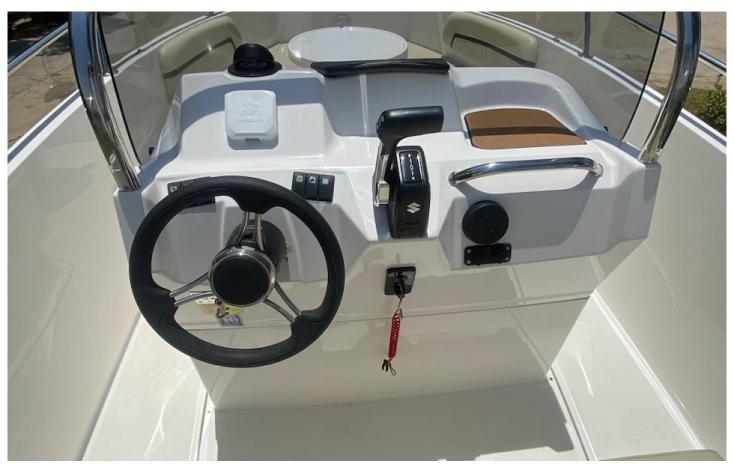

#### Engines

Engine Make: Engine Type: Mercury Marine Outboard

Overview

Yacht type:

Name:

Builder:

Karnic

Model: Open Line 1851

## Engine Quantity: Total power: