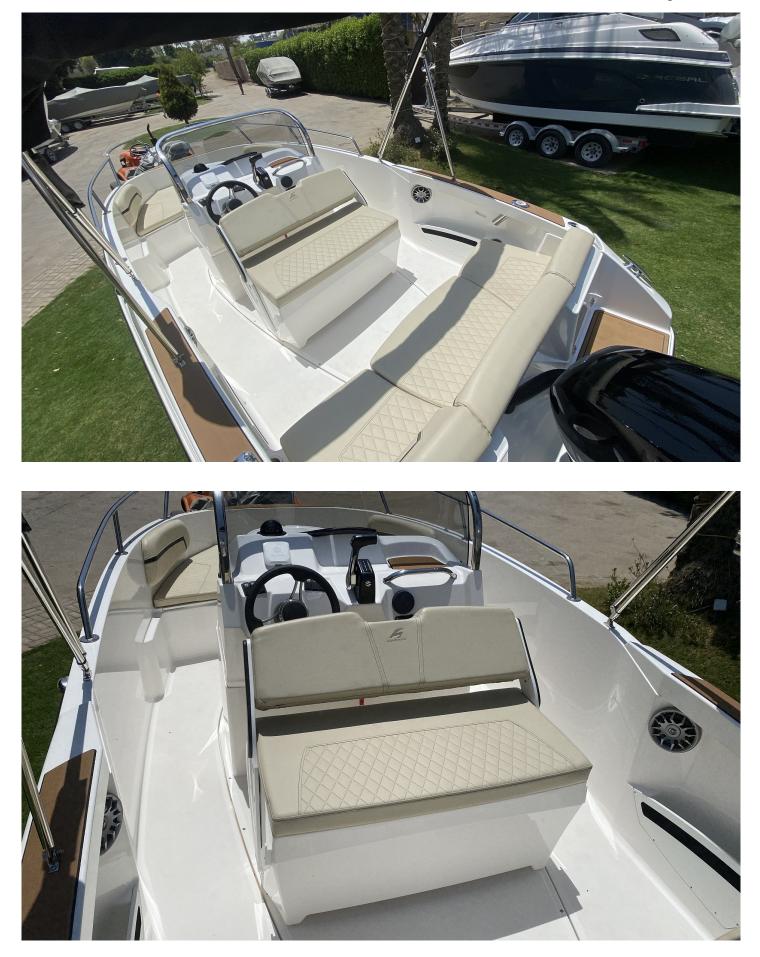

# Karnic 1851

## **Builder: Karnic**

\$ 44,000.00

Length: 5.6 meters Built: 2024 Guests: 7 in 0 Cabins

Tax paid

## **Key Features**

Beam: 2.3 meters

Guests 7

Karnic 1851

Bowrider

Length:

5.6 meters

Hull: Fiberglass / Composite Engine power: 115 hp

### Accommodation

Guests:

1 115 hp

Fiberglass / Composite V-Shaped

7