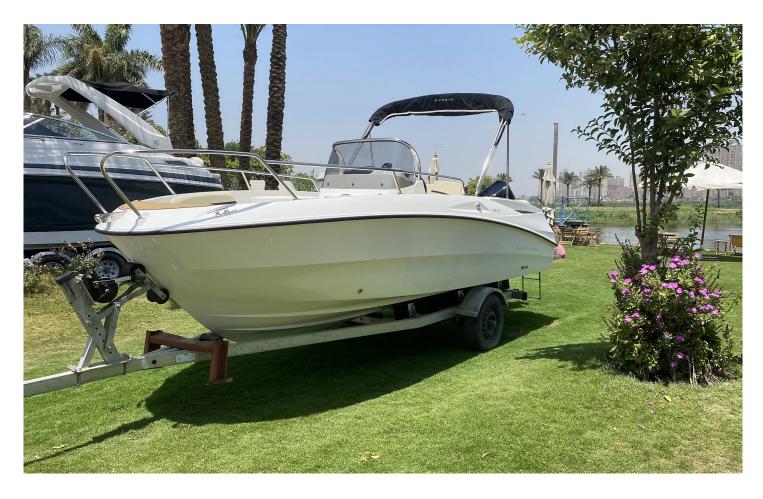

# Karnic 1851

## **Builder: Karnic**

\$ 44,000.00

Length: 5.6 meters Built: 2024 Guests: 7 in 0 Cabins

Tax paid

## **Key Features**

Beam: 2.3 meters

Guests 7

Karnic 1851

Bowrider

Length:

5.6 meters

Hull: Fiberglass / Composite Engine power: 115 hp

Motor Karnic Open Line 1851 2024 CY-KARVA186F324 New Boat

5.6 meters

2.3 meters

90 litres

45 litres